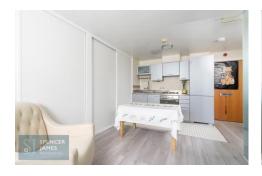

Unlike most studio apartments, the property has a designated bedroom area with its own window which leads through to an open plan living area and fitted kitchen with an abundance of storage along the majority wall. There is a modern three-piece bathroom with a full length bath with a shower screen and attachment.

## **Accommodation Comprises:**

**Open Plan Living Room and Kitchen** 16' 4" x 10' 3" into wardrobes (4.97m x 3.12m) Double glazed window to rear aspect, wall mounted heater, fitted wardrobes, cupboard housing washing machine and hot water tank.

#### Kitchen Area:

Fitted with a range of eye and base level units with work surfaces incorporating a stainless steel sink with pull out rinser tap, integrated cooker hob and extractor. Tiled flooring.