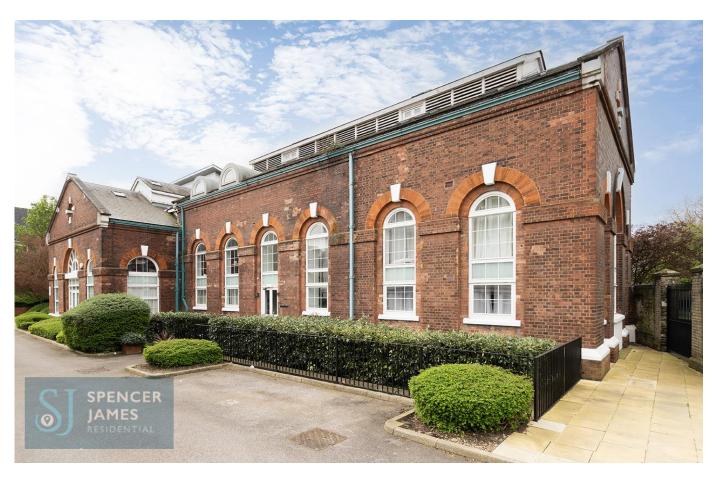

- \*\* Designated Bedroom Area \*\*
- \*\* Ample Storage \*\*
- \*\* Street Permit Parking \*\*
- \*\* Floor Area: 328 Sq/Ft (30.5 Sq/M) \*\*

Spencer James are pleased to offer for sale this ground floor studio apartment located in a converted period building within a popular gated development close to King George V DLR.

Further benefits include street permit parking and well-maintained communal grounds.

Located within a stone's throw to Royal Victoria Gardens and within convenient walking distance of King George V DLR with convenient links to the Elizabeth Line.