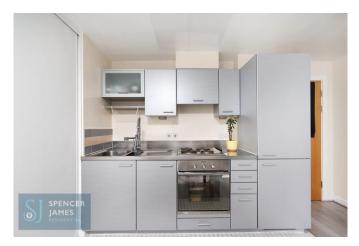

Unlike most studio apartments, the property has a designated bedroom area with its own window which leads through to an open plan living area and fitted kitchen with an abundance of storage along the majority wall. There is a modern three-piece bathroom with a full length bath with a shower screen and attachment.

#### Kitchen Area:

Fitted with a range of eye and base level units with work surfaces incorporating a stainless steel sink with pull out rinser tap, integrated cooker hob and extractor. Tiled flooring.