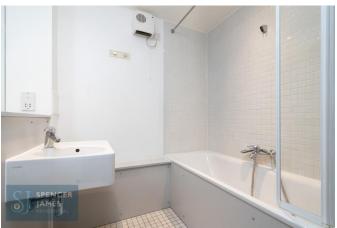

Unlike most studio apartments, the property has a designated bedroom area with its own window which leads through to an open plan living area and fitted kitchen with an abundance of storage along the majority wall. There is a modern three-piece bathroom with a full length bath with a shower screen and attachment.

#### **Bathroom**

Three piece suite comprising a bath with bifolding screen and shower attachment, wc and wall mounted hand wash basin. Tiled floor and splashbacks.