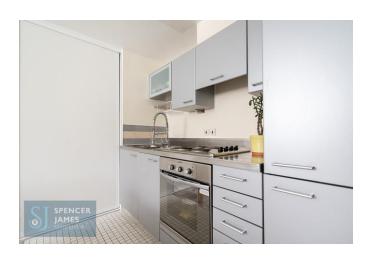

#### Kitchen Area:

Fitted with a range of eye and base level units with work surfaces incorporating a stainless steel sink with pull out rinser tap, integrated cooker hob and extractor. Tiled flooring.