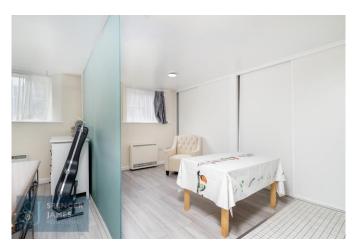

Unlike most studio apartments, the property has a designated bedroom area with its own window which leads through to an open plan living area and fitted kitchen with an abundance of storage along the majority wall. There is a modern three-piece bathroom with a full length bath with a shower screen and attachment.

## **Accommodation Comprises:**

**Open Plan Living Room and Kitchen** 16' 4" x 10' 3" into wardrobes (4.97m x 3.12m) Double glazed window to rear aspect, wall mounted heater, fitted wardrobes, cupboard housing washing machine and hot water tank.