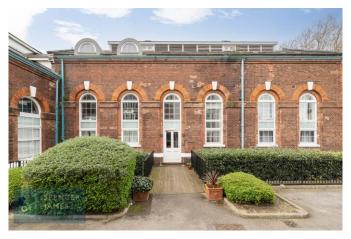

- \*\* Designated Bedroom Area \*\*
- \*\* Ample Storage \*\*
- \*\* Street Permit Parking \*\*
- \*\* Floor Area: 328 Sq/Ft (30.5 Sq/M) \*\*

Spencer James are pleased to offer for sale this ground floor studio apartment located in a converted period building within a popular gated development close to King George V DLR.

Further benefits include street permit parking and well-maintained communal grounds.

Located within a stone's throw to Royal Victoria Gardens and within convenient walking distance of King George V DLR with convenient links to the Elizabeth Line.

### **Externally**

Well maintained communal grounds, street permit parking.