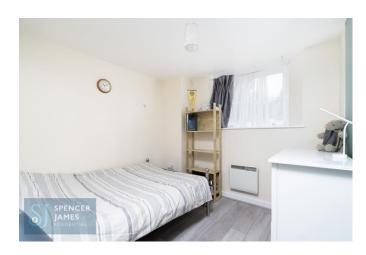

# **Bedroom Area** 9'2" x 9' 1" (2.79m x 2.77m)

Double glazed window to rear aspect, wall mounted heater, laminate wood effect flooring.