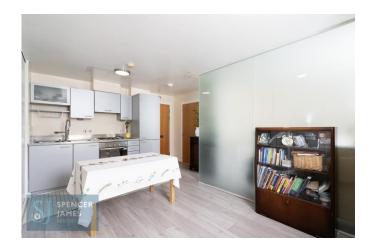

Unlike most studio apartments, the property has a designated bedroom area with its own window which leads through to an open plan living area and fitted kitchen with an abundance of storage along the majority wall. There is a modern three-piece bathroom with a full length bath with a shower screen and attachment.

#### Kitchen Area:

Fitted with a range of eye and base level units with work surfaces incorporating a stainless steel sink with pull out rinser tap, integrated cooker hob and extractor. Tiled flooring.