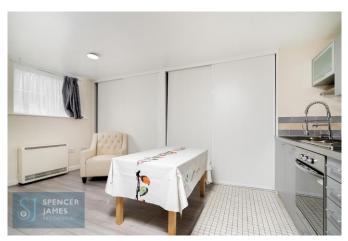

Unlike most studio apartments, the property has a designated bedroom area with its own window which leads through to an open plan living area and fitted kitchen with an abundance of storage along the majority wall. There is a modern three-piece bathroom with a full length bath with a shower screen and attachment.

#### Kitchen Area:

Fitted with a range of eye and base level units with work surfaces incorporating a stainless steel sink with pull out rinser tap, integrated cooker hob and extractor. Tiled flooring.