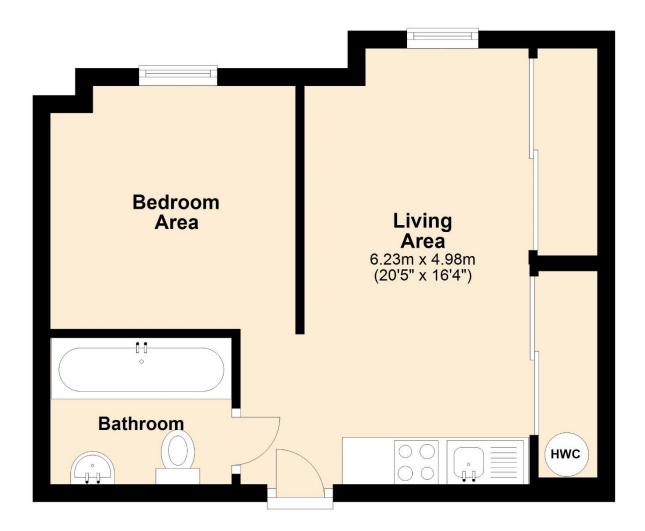

## **Accommodation Comprises:**

**Open Plan Living Room and Kitchen** 16' 4" x 10' 3" into wardrobes (4.97m x 3.12m) Double glazed window to rear aspect, wall mounted heater, fitted wardrobes, cupboard housing washing machine and hot water tank.

#### Kitchen Area:

Fitted with a range of eye and base level units with work surfaces incorporating a stainless steel sink with pull out rinser tap, integrated cooker hob and extractor. Tiled flooring.

# **Bedroom Area** 9'2" x 9' 1" (2.79m x 2.77m)

Double glazed window to rear aspect, wall mounted heater, laminate wood effect flooring.

#### **Bathroom**

Three piece suite comprising a bath with bifolding screen and shower attachment, wc and wall mounted hand wash basin. Tiled floor and splashbacks.

# **Ground Floor**

Approx. 30.5 sq. metres (328.7 sq. feet)

Total area: approx. 30.5 sq. metres (328.7 sq. feet)