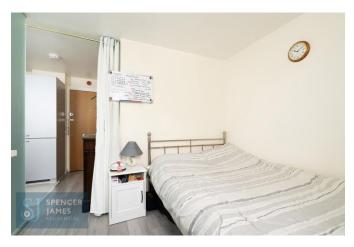

# **Bedroom Area** 9'2" x 9' 1" (2.79m x 2.77m)

Double glazed window to rear aspect, wall mounted heater, laminate wood effect flooring.