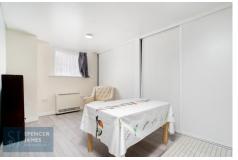

# **Bedroom Area** 9'2" x 9' 1" (2.79m x 2.77m)

Double glazed window to rear aspect, wall mounted heater, laminate wood effect flooring.